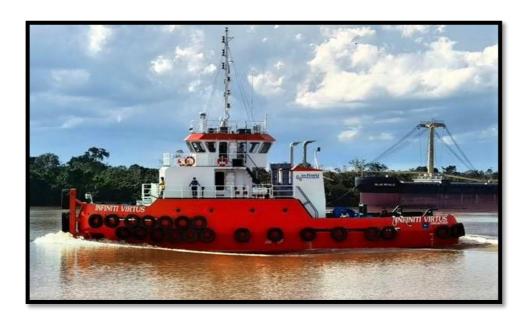

## **INFINITI VIRTUS**

24.5M TWIN SCREW PUSHER / TUG SPECIFICATIONS

## General

Flag Singapore Port of Registry Singapore 402359 Official No. Call Sign 9V7154 Year Built 2021 Length (OA) 24.49M 8.00M **Breadth Moulded** Depth Moulded 3.65M GRT / NRT 213 / 64 Classification NKKK

Speed Free Running: Approx 10 Knots

Bollard Pull 24.2 ton

**Capacities** 

Fuel 140 M3 Approx Fresh Water 35 M3 Approx

**Radio Equipment** 

Echo Sounder FURUNO FCV-688
Radar FURUNO 1715 (24NM)

GPS FURUNO GP-39 SSB Radio ICOM M710 VHF Radio ICOM M304

EPIRB GME EPIRB MT-603FG

Intercom System 3 station Intercom

(Engine Room/ Wheelhouse/ Steering Gear Cpmt)

Machinery

Main Engines 2 x 610kW (829PS) at 1900rpm, 4 cycle,

YANMAR 6AYM-WET

Gear Box 2 x YANMAR YXH240L

Propeller 2 x 4 Bladed Manganese Bronze with Kort Nozzle

Generators 2 x 50kW

Towing Winch 50 Tons on 38MM x 500M c/w Closed Spelter Sprocket

Towing Hook 20 Tons

Tugger Winch 2 x 5 Tons Single Drum

Anchor 2 x Stockless Anchors, each 480KG